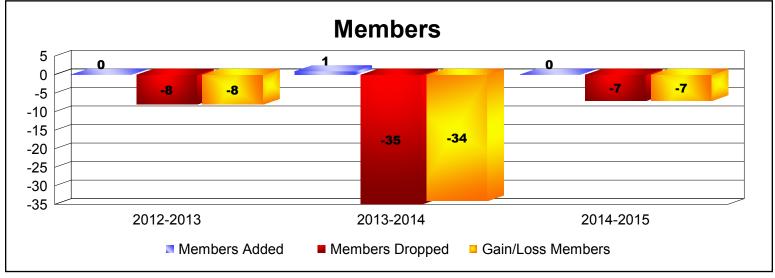

**Disbanded Districts**As of June 2015 Cumulative

| Year      | New<br>Clubs | Dropped<br>Clubs | Gain/<br>Loss<br>Clubs | New<br>Members | Charter<br>Members | Reinstate<br>Members | Transfer<br>Members | Total<br>Member<br>Added | Total<br>Members<br>Dropped | Gain/<br>Loss<br>Members |
|-----------|--------------|------------------|------------------------|----------------|--------------------|----------------------|---------------------|--------------------------|-----------------------------|--------------------------|
| 2012-2013 | 0            | 0                | 0                      | 0              | 0                  | 0                    | 0                   | 0                        | -8                          | -8                       |
| 2013-2014 | 0            | -1               | -1                     | 1              | 0                  | 0                    | 0                   | 1                        | -35                         | -34                      |
| 2014-2015 | 0            | -2               | -2                     | 0              | 0                  | 0                    | 0                   | 0                        | -7                          | -7                       |
| Average   | 0            | -1               | -1                     | 0              | 0                  | 0                    | 0                   | 0                        | -17                         | -16                      |