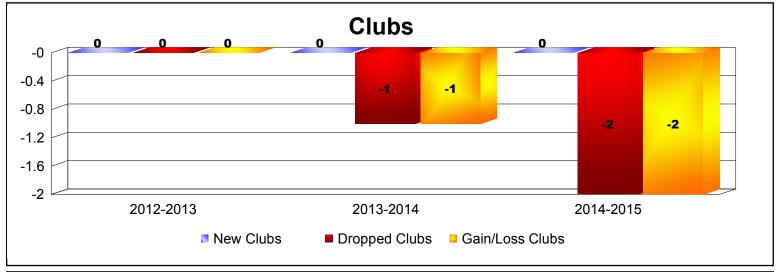

**Disbanded Districts**As of June 2015 Cumulative

| Year      | New<br>Clubs | Dropped<br>Clubs | Gain/<br>Loss<br>Clubs | New<br>Members | Charter<br>Members | Reinstate<br>Members | Transfer<br>Members | Total<br>Member<br>Added | Total<br>Members<br>Dropped | Gain/<br>Loss<br>Members |
|-----------|--------------|------------------|------------------------|----------------|--------------------|----------------------|---------------------|--------------------------|-----------------------------|--------------------------|
| 2012-2013 | 0            | 0                | 0                      | 0              | 0                  | 0                    | 0                   | 0                        | -8                          | -8                       |
| 2013-2014 | 0            | -1               | -1                     | 1              | 0                  | 0                    | 0                   | 1                        | -35                         | -34                      |
| 2014-2015 | 0            | -2               | -2                     | 0              | 0                  | 0                    | 0                   | 0                        | -7                          | -7                       |
| Average   | 0            | -1               | -1                     | 0              | 0                  | 0                    | 0                   | 0                        | -17                         | -16                      |